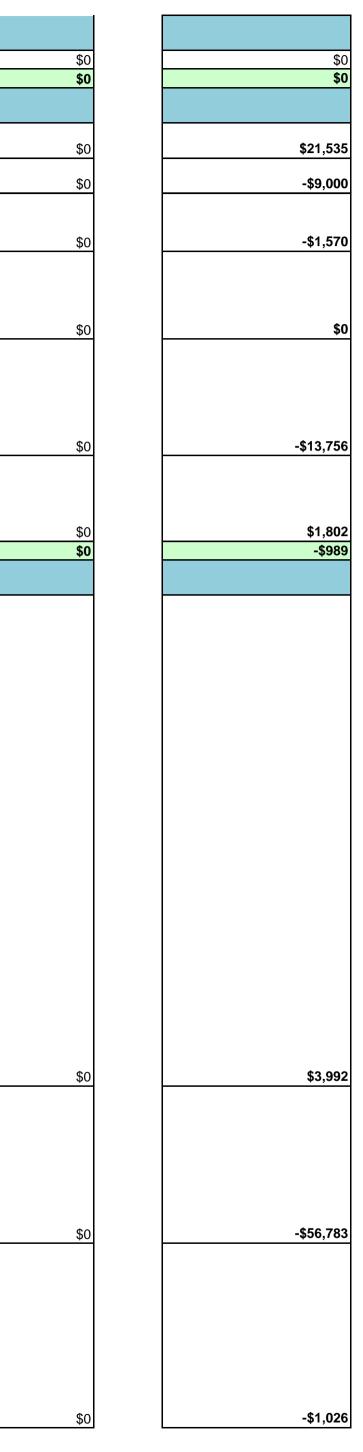

|                                                                                                                                                                                                                                                                                                                                                                                                                                                                                                                                                                                                                                                                                                                                                                                                                        |                         |            |            |                    |               | <b>Technical Manager II:</b><br>The Technical Manager II annual salary is \$106,204.80. The new position will work in the capacity of a subject matter expert for education and outreach and assist the State Point of Contract (SPOC) in grant related activities. The position will not be hired until grant quarter fifteen. The projected salary for the remainder of the grant and total compensation is <b>\$164,002.82</b> .<br><u>Projected Salary:</u>                                                                                                                                                                                                                                                                                                                                                                                                                         |                                |               |            |                     |
|------------------------------------------------------------------------------------------------------------------------------------------------------------------------------------------------------------------------------------------------------------------------------------------------------------------------------------------------------------------------------------------------------------------------------------------------------------------------------------------------------------------------------------------------------------------------------------------------------------------------------------------------------------------------------------------------------------------------------------------------------------------------------------------------------------------------|-------------------------|------------|------------|--------------------|---------------|-----------------------------------------------------------------------------------------------------------------------------------------------------------------------------------------------------------------------------------------------------------------------------------------------------------------------------------------------------------------------------------------------------------------------------------------------------------------------------------------------------------------------------------------------------------------------------------------------------------------------------------------------------------------------------------------------------------------------------------------------------------------------------------------------------------------------------------------------------------------------------------------|--------------------------------|---------------|------------|---------------------|
|                                                                                                                                                                                                                                                                                                                                                                                                                                                                                                                                                                                                                                                                                                                                                                                                                        |                         |            |            |                    |               | \$106,204.80 Year-4 100% funded @ 50% of the year = \$53,102.40<br>\$106,204.80 Year-5 100% funded @ 92% of the year = \$97,708.42<br>\$106,204.80 Year-5 240 hours leave payout = \$13,192.00<br><u>\$164,003.00</u>                                                                                                                                                                                                                                                                                                                                                                                                                                                                                                                                                                                                                                                                   |                                |               |            |                     |
|                                                                                                                                                                                                                                                                                                                                                                                                                                                                                                                                                                                                                                                                                                                                                                                                                        |                         |            |            |                    |               |                                                                                                                                                                                                                                                                                                                                                                                                                                                                                                                                                                                                                                                                                                                                                                                                                                                                                         | 1.42 years                     | \$106,205     | \$164,003  | \$164,003           |
| Total Personnel                                                                                                                                                                                                                                                                                                                                                                                                                                                                                                                                                                                                                                                                                                                                                                                                        |                         |            | \$586,404  | \$355,509 \$23     | <b>80,895</b> | Total Personnel                                                                                                                                                                                                                                                                                                                                                                                                                                                                                                                                                                                                                                                                                                                                                                                                                                                                         |                                |               | \$738,109  | \$507,214           |
| b. Fringe Benefits                                                                                                                                                                                                                                                                                                                                                                                                                                                                                                                                                                                                                                                                                                                                                                                                     | Quantity                | Unit Cost  | Total Cost | Federal Non-Federa | al            | b. Fringe Benefits                                                                                                                                                                                                                                                                                                                                                                                                                                                                                                                                                                                                                                                                                                                                                                                                                                                                      | Quantity                       | Unit Cost     | Total Cost | Federal Non-Federal |
| IT Business Analyst<br>Fringe is calculated on previous actuals, plus projections based on<br>those actuals.                                                                                                                                                                                                                                                                                                                                                                                                                                                                                                                                                                                                                                                                                                           | \$230,895               | 40.33%     | \$93,118   | \$0 \$9            | 93,118        | IT Business Analyst:<br>Fringe is calculated on previous actuals, plus projections based on actuals.                                                                                                                                                                                                                                                                                                                                                                                                                                                                                                                                                                                                                                                                                                                                                                                    | \$172,660                      | 41.05%        | \$70,884   | \$0                 |
| <b>Financial Coordinator Advanced</b><br>Fringe is calculated on previous actuals, plus projections based on those actuals.                                                                                                                                                                                                                                                                                                                                                                                                                                                                                                                                                                                                                                                                                            | \$199,630               | 40.42%     | \$80,687   | \$80,687           | \$0           | <b>Financial Coordinator Advanced:</b><br>Fringe is calculated on previous actuals, plus projections based on actuals.                                                                                                                                                                                                                                                                                                                                                                                                                                                                                                                                                                                                                                                                                                                                                                  | \$181,582                      | 30.00%        | \$54,482   | \$54,482            |
| Administrative Services Coordinator<br>Fringe is calculated on previous actuals, plus projections based on                                                                                                                                                                                                                                                                                                                                                                                                                                                                                                                                                                                                                                                                                                             |                         |            |            |                    |               | Administrative Services Coordinator:                                                                                                                                                                                                                                                                                                                                                                                                                                                                                                                                                                                                                                                                                                                                                                                                                                                    |                                |               |            |                     |
| those actuals.                                                                                                                                                                                                                                                                                                                                                                                                                                                                                                                                                                                                                                                                                                                                                                                                         | \$96,373                | 41.91%     | \$40,390   | \$40,390           | \$0           | Fringe is calculated on previous actuals, plus projections based on actuals.                                                                                                                                                                                                                                                                                                                                                                                                                                                                                                                                                                                                                                                                                                                                                                                                            | \$88,679                       | 52.76%        | \$46,790   | \$46,790            |
| Financial Coordinator Operational:<br>Fringe is calculated on previous actuals, plus projections based on<br>those actuals.                                                                                                                                                                                                                                                                                                                                                                                                                                                                                                                                                                                                                                                                                            | \$31,122                | 39.95%     | \$12,432   | \$12,432           | \$0           | Financial Coordinator Operational:<br>Fringe is calculated on previous actuals, plus projections based on actuals.                                                                                                                                                                                                                                                                                                                                                                                                                                                                                                                                                                                                                                                                                                                                                                      | \$31,523                       | 35.43%        | \$11,168   | \$11,168            |
| <b>Financial Specialist Advanced:</b><br>Fringe is calculated on previous actuals, plus projections based on those actuals.                                                                                                                                                                                                                                                                                                                                                                                                                                                                                                                                                                                                                                                                                            | \$28,384                | 43.56%     | \$12,365   | \$12,365           | <b>\$</b> 0   | <b>Financial Specialist Advanced:</b><br>Fringe is calculated on previous actuals, plus projections based on actuals.                                                                                                                                                                                                                                                                                                                                                                                                                                                                                                                                                                                                                                                                                                                                                                   | \$41,427                       | 46.17%        | \$19,127   | \$19,127            |
|                                                                                                                                                                                                                                                                                                                                                                                                                                                                                                                                                                                                                                                                                                                                                                                                                        |                         |            |            |                    |               | IT Technology Officer:<br>Fringe is calculated on previous actuals, plus projections based on actuals.                                                                                                                                                                                                                                                                                                                                                                                                                                                                                                                                                                                                                                                                                                                                                                                  | \$58,235                       | 38.18%        | \$22,234   |                     |
|                                                                                                                                                                                                                                                                                                                                                                                                                                                                                                                                                                                                                                                                                                                                                                                                                        |                         |            |            |                    |               | <b>Technical Manager II:</b><br>Fringe is calculated on budget projections.                                                                                                                                                                                                                                                                                                                                                                                                                                                                                                                                                                                                                                                                                                                                                                                                             | \$164,003                      | 27.37%        | \$44,893   | \$44,893            |
| Total Fringe Benefits                                                                                                                                                                                                                                                                                                                                                                                                                                                                                                                                                                                                                                                                                                                                                                                                  |                         |            | \$238,992  | \$145,874 \$9      | 93,118        | Total Fringe Benefits                                                                                                                                                                                                                                                                                                                                                                                                                                                                                                                                                                                                                                                                                                                                                                                                                                                                   |                                |               | \$269,578  | \$176,460           |
| c. Travel                                                                                                                                                                                                                                                                                                                                                                                                                                                                                                                                                                                                                                                                                                                                                                                                              | Quantity                | Unit Cost  | Total Cost | Federal Non-Federa | al            | c. Travel                                                                                                                                                                                                                                                                                                                                                                                                                                                                                                                                                                                                                                                                                                                                                                                                                                                                               | Quantity                       | Unit Cost     | Total Cost | Federal Non-Federal |
| The State will hold four annual meetings with all stakeholders<br>at a budgeted total cost of \$20,595.84 for the four meetings.<br>The meetings will be include all federal, state, local and tribal<br>representatives for purpose of providing education and<br>outreach associated with the project. Funds will cover travel<br>and per diem for attendees. Based on historic information, it is<br>expected that attendance will be up to 100 people; however,<br>only approximately ten percent have claimed per diem. The<br>cost breakdown is as follows:<br>2 days of per diem @ \$85/day<br>302 miles<br>100 Attendees<br>10% Claim per diem                                                                                                                                                                 | 4 Annual<br>Meetings    | \$5,149.00 | \$20,596   | \$20,596           | \$0           | The State has held two annual meetings and plans a third meeting in 2017. The actual travel cost for the first meeting was \$1,980.18 and \$1,083.56 for the second meeting. The planned budget cost of the third and forth meeting is \$2,725.92 for a total cost of \$8,515.58. The meetings will be include all federal, state, local and tribal representatives for purpose of providing education and outreach associated with the project. Funds will cover travel and per diem for attendees. Based on historic information, it is expected that attendance will be up to 100 people; however, only approximately two percent have claimed per diem. The cost breakdown for the third meeting is as follows: 2 days of per diem @ \$85/day 302 miles 100 Attendees                                                                                                               | 4 Annual<br>Meetings           | Variable Cost | \$8,516    | \$8,516             |
| The State will hold six regional meetings per year for three years at<br>a budgeted cost of \$19,415.52. These meetings will be held to<br>provide regional state, local and tribal stakeholder's education and<br>outreach with an emphasis on regional needs and requirements.<br>Funds will cover travel and per diem for four State employees from<br>Santa Fe to attend the meeting. Additional travel for up to 3<br>attendees (travel = 102 miles @ .44/mile). Based on historic<br>information, it is expected that attendance will be up to 25 people;<br>however, only approximately ten percent have claimed per diem.<br>The cost breakdown is as follows:<br>Santa Fe employees (2)<br>2 days of per diem @ \$85/day<br>50 miles @ .44/mile<br>25 attendees<br>102 miles @ .44/mile<br>10% Claim per diem | 18 Regional<br>Meetings | \$1,079.00 | \$19,415   | \$19,415           | \$0           | The State will hold <b>six</b> regional meetings per year for <b>two years</b> at a budgeted cost of \$18,069.12. These meetings will be held to provide regional state, local and tribal stakeholder's education and outreach with an emphasis on regional needs and requirements. Funds will cover travel and per diem for <b>six</b> State employees from Santa Fe to attend the meeting. Additional travel for two attendee (travel = 102 miles @ .44/mile). Based on historic information, it is expected that attendance will be up to 25 people; however, only approximately two percent have claimed per diem. The first round of regional meetings were held at no cost to the grant. The cost breakdown is as follows:<br>Santa Fe employees (6)<br>2 days of per diem @ \$85/day<br><b>150</b> miles @ .44/mile<br>25 attendees<br>102 miles @ .44/mile<br>2% Claim per diem | <b>18</b> Regional<br>Meetings | Variable Cost | \$18,069   | \$18,069            |