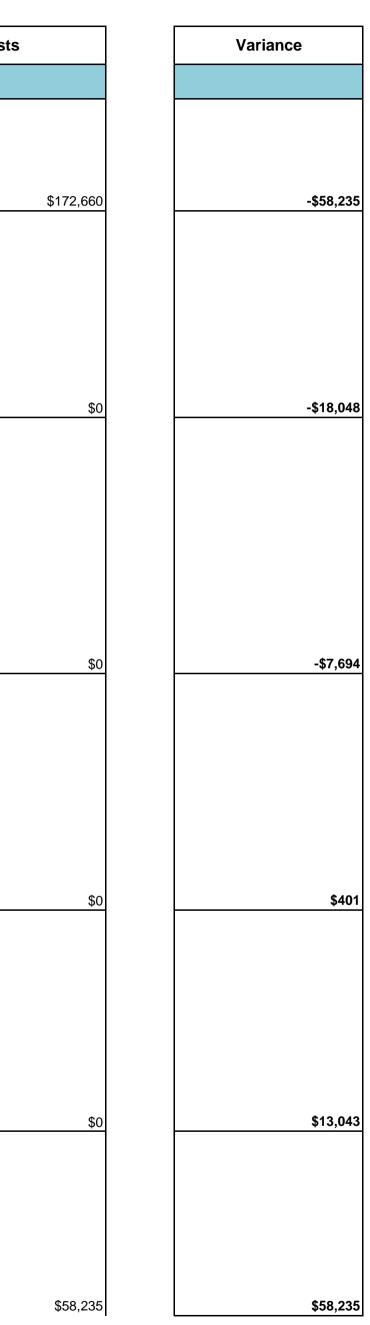

# Sample: Revised SLIGP Detailed Budget Spreadsheet

|                                                                                                                                                                                                                                                                                                                                                                                                                                                                                                                                                                                                                                                             | CURREN         | IT                              |               |                    |             | REVISED                                                                                                                                                                                                                                                                                                                                                                                                                                                                                                                                                             |             |                             |                   |                     |
|-------------------------------------------------------------------------------------------------------------------------------------------------------------------------------------------------------------------------------------------------------------------------------------------------------------------------------------------------------------------------------------------------------------------------------------------------------------------------------------------------------------------------------------------------------------------------------------------------------------------------------------------------------------|----------------|---------------------------------|---------------|--------------------|-------------|---------------------------------------------------------------------------------------------------------------------------------------------------------------------------------------------------------------------------------------------------------------------------------------------------------------------------------------------------------------------------------------------------------------------------------------------------------------------------------------------------------------------------------------------------------------------|-------------|-----------------------------|-------------------|---------------------|
| Category                                                                                                                                                                                                                                                                                                                                                                                                                                                                                                                                                                                                                                                    | Detailed Desci | ription of Budget (f<br>period) | or full grant | Breakdown of Costs |             | Category                                                                                                                                                                                                                                                                                                                                                                                                                                                                                                                                                            | Detailed De | escription of Budget (for f | ull grant period) | Breakdown of Costs  |
| a. Personnel                                                                                                                                                                                                                                                                                                                                                                                                                                                                                                                                                                                                                                                | Quantity       | Unit Cost                       | Total Cost    | Federal            | Non-Federal | a. Personnel                                                                                                                                                                                                                                                                                                                                                                                                                                                                                                                                                        | Quantity    | Unit Cost                   | Total Cost        | Federal Non-Federal |
| <b>IT Business Analyst (Deputy SWIC):</b><br>The Deputy SWIC will spend <u>100%</u> of the time on SLIGP grant<br>activities for 4.5 years. The Deputy SWIC's annual salary is<br>\$51,310.                                                                                                                                                                                                                                                                                                                                                                                                                                                                 | 4.5 years      | \$51,310                        | \$230,895     | \$0                | \$230,895   | <b>IT Business Analyst:</b><br>The IT Business Analyst annual salary is \$51,310.00. The pre-populated expense up to quarter-thirteen for this position was \$172,660.19. Effective 7/1/2016 this position was reassigned to another project and the salary will not be used for the state match. The projected salary for the remainder of the grant is \$0.00 for a total compensation of <b>\$172,660.19</b> .                                                                                                                                                   | 3.3 years   | \$51,310                    | \$172,660         | \$0                 |
| Financial Coordinator Advanced:<br>The Financial Coordinator Advance annual salary is \$66,081.60.<br>The pre-populated expense up to quarter-eight for this position was<br>\$9,645.72; the projected salary for the remainder of the grant is<br>\$189,984.60 for a total compensation of \$199,630.32.<br>Salary Grant Year Percent Number of Years Total Grant Budget<br>\$66,081.60 Year 2 34% 0.43 \$9,645.72<br>\$66,081.60 Year 2 50% 0.25 \$8,260.20<br>\$66,081.60 Year 3 50% 0.50 \$16,520.40<br>\$66,081.60 Year 3 100% 0.50 \$33,040.80<br>\$66,081.60 Year 4 100% 1.00 \$66,081.60                                                            |                |                                 |               |                    |             | Financial Coordinator Advanced:The Financial Coordinator Advance annual salary is \$66,081.60. The prepopulated expense up to quarter-thirteen for this position was \$63,017.70.The projected salary for the remainder of the grant is \$118,564.27 for a total compensation of \$181,581.97.Projected Salary:\$66,081.60 Year-4 100% funded @ 75% of the year = \$49,561.20\$66,081.60 Year-5 100% funded @ 92% of the year = \$60,795.07\$66,081.60 Year-5 240 hours leave payout = \$8,208.00\$118,564.27                                                       |             |                             |                   |                     |
| \$66,081.60 Year 5 100% 1.00 \$66,081.60                                                                                                                                                                                                                                                                                                                                                                                                                                                                                                                                                                                                                    | 3.68 years     | Variable Cost                   | \$199,630     | \$199,630          | \$0         | Administrative Services Coordinator:                                                                                                                                                                                                                                                                                                                                                                                                                                                                                                                                | 3.60 years  | Variable Cost               | \$181,582         | \$181,582           |
| Administrative Services Coordinator:<br>The Administrative Services Coordinator Operational annual salary<br>is $30,160.00$ . The pre-populated expense up to quarter-eight for<br>this position was $9,662.89$ ; the projected salary for the remainder<br>of the grant is $86,710.00$ for a total compensation of $96,372.89$ .<br>Salary Grant Year Percent Years Total Projected<br>30,160.00 Year 1 34% 0.19 $1,972.0930,160.00$ Year 2 34% 0.75 $7,690.8030,160.00$ Year 2 50% 0.25 $33,770.0030,160.00$ Year 3 50% 0.50 $7,540.0030,160.00$ Year 3 100% 0.50 $15,080.0030,160.00$ Year 4 100% 1.00 $30,160.0030,160.00$ Year 5 100% 1.00 $30,160.00$ |                |                                 |               |                    |             | Administrative Services Coordinator:<br>The Administrative Services Coordinator Operational annual salary is<br>\$30,160.00. The pre-populated expense up to quarter-thirteen for this<br>position was \$34,452.66. The projected salary for the remainder of the grant<br>is \$54,226.20 for a total compensation of \$88,678.86.Projected Salary:<br>\$30,160.00 Year-4 100% funded @ 75% of the year = \$22,620.00<br>\$30,160.00 Year-5 100% funded @ 92% of the year = \$27,747.20<br>\$30,160.00 Year-5 240 hours leave payout =<br>\$3,859.00<br>\$54,226.20 |             |                             |                   |                     |
| \$96,372.89                                                                                                                                                                                                                                                                                                                                                                                                                                                                                                                                                                                                                                                 | 4.19 years     | Variable Cost                   | \$96,373      | \$96,373           | \$0         |                                                                                                                                                                                                                                                                                                                                                                                                                                                                                                                                                                     | 4.11 years  | Variable Cost               | \$88,679          | \$88,679            |
| Financial Coordinator Operational:<br>The Financial Coordinator Operational annual salary is $$52,104.00$ .<br>The pre-populated expense up to quarter-eight for this position was<br>\$11,583.13; the projected salary for the remainder of the grant is<br>\$19,539.00 for a total compensation of $$31,122.13$ .<br>Salary Grant Year Percent Years Total Projected<br>\$52,104.00 Year 2 34% 0.65 $$11,583.13$52,104.00$ Year 2 50% 0.25 $$6,513.00$52,104.00$ Year 3 50% 0.50 $$13,026.00$52,104.00$ Year 3 0% 0.00 $$0.00$52,104.00$ Year 4 0% 0.00 $$0.00$52,104.00$ Year 5 0% 0.00 $$0.00$31,122.13$                                                | 1.4 years      | Variable Cost                   | \$31,122      | \$31,122           | \$0         | <b>Financial Coordinator Operational:</b><br>The Financial Coordinator Operational annual salary is \$52,104.00. The pre-<br>populated expense up to quarter-twelve for this position was \$31,522.99.<br>Effective 12/30/2015 this term position ended. The projected salary for the<br>remainder of the grant is \$0.00 for a total compensation of <b>\$31,522.99</b> .                                                                                                                                                                                          | 1.4 years   | Variable Cost               | \$31,523          | \$31,523            |
| Financial Specialist Advanced:<br>The Financial Specialist Advanced annual salary is \$43,742.40.<br>The pre-populated expense up to quarter-eight for this position was<br>\$11,980.70; the projected salary for the remainder of the grant is<br>\$16,403.40 for a total compensation of \$28,384.10.<br>Salary Grant Year Percent Years Total Projected<br>\$43,742.40 Year 2 34% 0.81 \$11,980.70<br>\$43,742.40 Year 2 50% 0.25 \$5,467.80<br>\$43,742.40 Year 3 50% 0.50 \$10,935.60<br>\$43,742.40 Year 3 0% 0.00 \$0.00<br>\$43,742.40 Year 4 0% 0.00 \$0.00<br>\$43,742.40 Year 5 0% 0.00 \$0.00                                                   |                |                                 |               |                    | **          | <b>Financial Specialist Advanced:</b><br>The Financial Specialist Advanced annual salary is \$43,742.40. The pre-<br>populated expense up to quarter-thirteen for this position was \$41,427.11.<br>Effective 7/28/2016 this term position ended. The projected salary for the<br>remainder of the grant is \$0.00 for a total compensation of <b>\$41,427.11</b> .                                                                                                                                                                                                 |             |                             |                   |                     |
| \$43,742.40 Teal 5 0 % 0.00 \$0.00<br>\$28,384.10                                                                                                                                                                                                                                                                                                                                                                                                                                                                                                                                                                                                           | 1.56 years     | Variable Cost                   | \$28,384      | \$28,384           | \$0         |                                                                                                                                                                                                                                                                                                                                                                                                                                                                                                                                                                     | 1.89 years  | Variable Cost               | \$41,427          | \$41,427            |
|                                                                                                                                                                                                                                                                                                                                                                                                                                                                                                                                                                                                                                                             |                |                                 |               |                    |             | IT Technology Officer:<br>The IT Technology Officer annual salary is \$83,928.00. The pre-populated<br>expense for quarter-thirteen for this position was \$19,369.46. Effective<br>7/1/2016 this position salary is allocated as state match. The projected salary<br>for the remainder of the grant is \$38,865.38 for a total compensation of<br>\$58,234.84.<br>Projected Salary:<br>\$83,928.00 Year-4 75% match @ 62% of the year = \$38,865.38<br>\$58,234.84                                                                                                | 0.85 years  | \$83,928                    | \$58,235          | \$0                 |

|                                                                                                                                                                                                                                                                                                                                                                                                                                                                                                                                                                                                                                                                                                                                                                                                                        |                         |            |            |                    |               | <b>Technical Manager II:</b><br>The Technical Manager II annual salary is \$106,204.80. The new position will work in the capacity of a subject matter expert for education and outreach and assist the State Point of Contract (SPOC) in grant related activities. The position will not be hired until grant quarter fifteen. The projected salary for the remainder of the grant and total compensation is <b>\$164,002.82</b> .<br><u>Projected Salary:</u>                                                                                                                                                                                                                                                                                                                                                                                                                         |                                |               |            |                     |
|------------------------------------------------------------------------------------------------------------------------------------------------------------------------------------------------------------------------------------------------------------------------------------------------------------------------------------------------------------------------------------------------------------------------------------------------------------------------------------------------------------------------------------------------------------------------------------------------------------------------------------------------------------------------------------------------------------------------------------------------------------------------------------------------------------------------|-------------------------|------------|------------|--------------------|---------------|-----------------------------------------------------------------------------------------------------------------------------------------------------------------------------------------------------------------------------------------------------------------------------------------------------------------------------------------------------------------------------------------------------------------------------------------------------------------------------------------------------------------------------------------------------------------------------------------------------------------------------------------------------------------------------------------------------------------------------------------------------------------------------------------------------------------------------------------------------------------------------------------|--------------------------------|---------------|------------|---------------------|
|                                                                                                                                                                                                                                                                                                                                                                                                                                                                                                                                                                                                                                                                                                                                                                                                                        |                         |            |            |                    |               | \$106,204.80 Year-4 100% funded @ 50% of the year = \$53,102.40<br>\$106,204.80 Year-5 100% funded @ 92% of the year = \$97,708.42<br>\$106,204.80 Year-5 240 hours leave payout = \$13,192.00<br><u>\$164,003.00</u>                                                                                                                                                                                                                                                                                                                                                                                                                                                                                                                                                                                                                                                                   |                                |               |            |                     |
|                                                                                                                                                                                                                                                                                                                                                                                                                                                                                                                                                                                                                                                                                                                                                                                                                        |                         |            |            |                    |               |                                                                                                                                                                                                                                                                                                                                                                                                                                                                                                                                                                                                                                                                                                                                                                                                                                                                                         | 1.42 years                     | \$106,205     | \$164,003  | \$164,003           |
| Total Personnel                                                                                                                                                                                                                                                                                                                                                                                                                                                                                                                                                                                                                                                                                                                                                                                                        |                         |            | \$586,404  | \$355,509 \$23     | <b>80,895</b> | Total Personnel                                                                                                                                                                                                                                                                                                                                                                                                                                                                                                                                                                                                                                                                                                                                                                                                                                                                         |                                |               | \$738,109  | \$507,214           |
| b. Fringe Benefits                                                                                                                                                                                                                                                                                                                                                                                                                                                                                                                                                                                                                                                                                                                                                                                                     | Quantity                | Unit Cost  | Total Cost | Federal Non-Federa | al            | b. Fringe Benefits                                                                                                                                                                                                                                                                                                                                                                                                                                                                                                                                                                                                                                                                                                                                                                                                                                                                      | Quantity                       | Unit Cost     | Total Cost | Federal Non-Federal |
| IT Business Analyst<br>Fringe is calculated on previous actuals, plus projections based on<br>those actuals.                                                                                                                                                                                                                                                                                                                                                                                                                                                                                                                                                                                                                                                                                                           | \$230,895               | 40.33%     | \$93,118   | \$0 \$9            | 93,118        | IT Business Analyst:<br>Fringe is calculated on previous actuals, plus projections based on actuals.                                                                                                                                                                                                                                                                                                                                                                                                                                                                                                                                                                                                                                                                                                                                                                                    | \$172,660                      | 41.05%        | \$70,884   | \$0                 |
| <b>Financial Coordinator Advanced</b><br>Fringe is calculated on previous actuals, plus projections based on those actuals.                                                                                                                                                                                                                                                                                                                                                                                                                                                                                                                                                                                                                                                                                            | \$199,630               | 40.42%     | \$80,687   | \$80,687           | \$0           | <b>Financial Coordinator Advanced:</b><br>Fringe is calculated on previous actuals, plus projections based on actuals.                                                                                                                                                                                                                                                                                                                                                                                                                                                                                                                                                                                                                                                                                                                                                                  | \$181,582                      | 30.00%        | \$54,482   | \$54,482            |
| Administrative Services Coordinator<br>Fringe is calculated on previous actuals, plus projections based on                                                                                                                                                                                                                                                                                                                                                                                                                                                                                                                                                                                                                                                                                                             |                         |            |            |                    |               | Administrative Services Coordinator:                                                                                                                                                                                                                                                                                                                                                                                                                                                                                                                                                                                                                                                                                                                                                                                                                                                    |                                |               |            |                     |
| those actuals.                                                                                                                                                                                                                                                                                                                                                                                                                                                                                                                                                                                                                                                                                                                                                                                                         | \$96,373                | 41.91%     | \$40,390   | \$40,390           | \$0           | Fringe is calculated on previous actuals, plus projections based on actuals.                                                                                                                                                                                                                                                                                                                                                                                                                                                                                                                                                                                                                                                                                                                                                                                                            | \$88,679                       | 52.76%        | \$46,790   | \$46,790            |
| Financial Coordinator Operational:<br>Fringe is calculated on previous actuals, plus projections based on<br>those actuals.                                                                                                                                                                                                                                                                                                                                                                                                                                                                                                                                                                                                                                                                                            | \$31,122                | 39.95%     | \$12,432   | \$12,432           | \$0           | Financial Coordinator Operational:<br>Fringe is calculated on previous actuals, plus projections based on actuals.                                                                                                                                                                                                                                                                                                                                                                                                                                                                                                                                                                                                                                                                                                                                                                      | \$31,523                       | 35.43%        | \$11,168   | \$11,168            |
| <b>Financial Specialist Advanced:</b><br>Fringe is calculated on previous actuals, plus projections based on those actuals.                                                                                                                                                                                                                                                                                                                                                                                                                                                                                                                                                                                                                                                                                            | \$28,384                | 43.56%     | \$12,365   | \$12,365           | <b>\$</b> 0   | <b>Financial Specialist Advanced:</b><br>Fringe is calculated on previous actuals, plus projections based on actuals.                                                                                                                                                                                                                                                                                                                                                                                                                                                                                                                                                                                                                                                                                                                                                                   | \$41,427                       | 46.17%        | \$19,127   | \$19,127            |
|                                                                                                                                                                                                                                                                                                                                                                                                                                                                                                                                                                                                                                                                                                                                                                                                                        |                         |            |            |                    |               | IT Technology Officer:<br>Fringe is calculated on previous actuals, plus projections based on actuals.                                                                                                                                                                                                                                                                                                                                                                                                                                                                                                                                                                                                                                                                                                                                                                                  | \$58,235                       | 38.18%        | \$22,234   |                     |
|                                                                                                                                                                                                                                                                                                                                                                                                                                                                                                                                                                                                                                                                                                                                                                                                                        |                         |            |            |                    |               | <b>Technical Manager II:</b><br>Fringe is calculated on budget projections.                                                                                                                                                                                                                                                                                                                                                                                                                                                                                                                                                                                                                                                                                                                                                                                                             | \$164,003                      | 27.37%        | \$44,893   | \$44,893            |
| Total Fringe Benefits                                                                                                                                                                                                                                                                                                                                                                                                                                                                                                                                                                                                                                                                                                                                                                                                  |                         |            | \$238,992  | \$145,874 \$9      | 93,118        | Total Fringe Benefits                                                                                                                                                                                                                                                                                                                                                                                                                                                                                                                                                                                                                                                                                                                                                                                                                                                                   |                                |               | \$269,578  | \$176,460           |
| c. Travel                                                                                                                                                                                                                                                                                                                                                                                                                                                                                                                                                                                                                                                                                                                                                                                                              | Quantity                | Unit Cost  | Total Cost | Federal Non-Federa | al            | c. Travel                                                                                                                                                                                                                                                                                                                                                                                                                                                                                                                                                                                                                                                                                                                                                                                                                                                                               | Quantity                       | Unit Cost     | Total Cost | Federal Non-Federal |
| The State will hold four annual meetings with all stakeholders<br>at a budgeted total cost of \$20,595.84 for the four meetings.<br>The meetings will be include all federal, state, local and tribal<br>representatives for purpose of providing education and<br>outreach associated with the project. Funds will cover travel<br>and per diem for attendees. Based on historic information, it is<br>expected that attendance will be up to 100 people; however,<br>only approximately ten percent have claimed per diem. The<br>cost breakdown is as follows:<br>2 days of per diem @ \$85/day<br>302 miles<br>100 Attendees<br>10% Claim per diem                                                                                                                                                                 | 4 Annual<br>Meetings    | \$5,149.00 | \$20,596   | \$20,596           | \$0           | The State has held two annual meetings and plans a third meeting in 2017. The actual travel cost for the first meeting was \$1,980.18 and \$1,083.56 for the second meeting. The planned budget cost of the third and forth meeting is \$2,725.92 for a total cost of \$8,515.58. The meetings will be include all federal, state, local and tribal representatives for purpose of providing education and outreach associated with the project. Funds will cover travel and per diem for attendees. Based on historic information, it is expected that attendance will be up to 100 people; however, only approximately two percent have claimed per diem. The cost breakdown for the third meeting is as follows: 2 days of per diem @ \$85/day 302 miles 100 Attendees                                                                                                               | 4 Annual<br>Meetings           | Variable Cost | \$8,516    | \$8,516             |
| The State will hold six regional meetings per year for three years at<br>a budgeted cost of \$19,415.52. These meetings will be held to<br>provide regional state, local and tribal stakeholder's education and<br>outreach with an emphasis on regional needs and requirements.<br>Funds will cover travel and per diem for four State employees from<br>Santa Fe to attend the meeting. Additional travel for up to 3<br>attendees (travel = 102 miles @ .44/mile). Based on historic<br>information, it is expected that attendance will be up to 25 people;<br>however, only approximately ten percent have claimed per diem.<br>The cost breakdown is as follows:<br>Santa Fe employees (2)<br>2 days of per diem @ \$85/day<br>50 miles @ .44/mile<br>25 attendees<br>102 miles @ .44/mile<br>10% Claim per diem | 18 Regional<br>Meetings | \$1,079.00 | \$19,415   | \$19,415           | \$0           | The State will hold <b>six</b> regional meetings per year for <b>two years</b> at a budgeted cost of \$18,069.12. These meetings will be held to provide regional state, local and tribal stakeholder's education and outreach with an emphasis on regional needs and requirements. Funds will cover travel and per diem for <b>six</b> State employees from Santa Fe to attend the meeting. Additional travel for two attendee (travel = 102 miles @ .44/mile). Based on historic information, it is expected that attendance will be up to 25 people; however, only approximately two percent have claimed per diem. The first round of regional meetings were held at no cost to the grant. The cost breakdown is as follows:<br>Santa Fe employees (6)<br>2 days of per diem @ \$85/day<br><b>150</b> miles @ .44/mile<br>25 attendees<br>102 miles @ .44/mile<br>2% Claim per diem | <b>18</b> Regional<br>Meetings | Variable Cost | \$18,069   | \$18,069            |