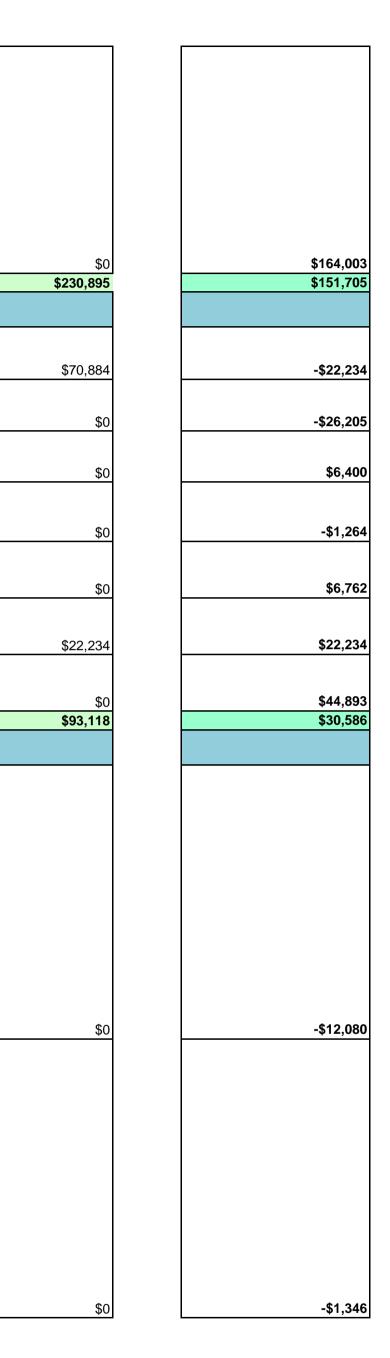

# Sample: Revised SLIGP Detailed Budget Spreadsheet

|                                                                                                                                                                                                                                                                                                                                                                                                                                                                                                                                                                                                                                                             | CURREN         | IT                              |               |                    |             | REVISED                                                                                                                                                                                                                                                                                                                                                                                                                                                                                                                                                             |             |                             |                   |                     |
|-------------------------------------------------------------------------------------------------------------------------------------------------------------------------------------------------------------------------------------------------------------------------------------------------------------------------------------------------------------------------------------------------------------------------------------------------------------------------------------------------------------------------------------------------------------------------------------------------------------------------------------------------------------|----------------|---------------------------------|---------------|--------------------|-------------|---------------------------------------------------------------------------------------------------------------------------------------------------------------------------------------------------------------------------------------------------------------------------------------------------------------------------------------------------------------------------------------------------------------------------------------------------------------------------------------------------------------------------------------------------------------------|-------------|-----------------------------|-------------------|---------------------|
| Category                                                                                                                                                                                                                                                                                                                                                                                                                                                                                                                                                                                                                                                    | Detailed Desci | ription of Budget (f<br>period) | or full grant | Breakdown of Costs |             | Category                                                                                                                                                                                                                                                                                                                                                                                                                                                                                                                                                            | Detailed De | escription of Budget (for f | ull grant period) | Breakdown of Costs  |
| a. Personnel                                                                                                                                                                                                                                                                                                                                                                                                                                                                                                                                                                                                                                                | Quantity       | Unit Cost                       | Total Cost    | Federal            | Non-Federal | a. Personnel                                                                                                                                                                                                                                                                                                                                                                                                                                                                                                                                                        | Quantity    | Unit Cost                   | Total Cost        | Federal Non-Federal |
| <b>IT Business Analyst (Deputy SWIC):</b><br>The Deputy SWIC will spend <u>100%</u> of the time on SLIGP grant<br>activities for 4.5 years. The Deputy SWIC's annual salary is<br>\$51,310.                                                                                                                                                                                                                                                                                                                                                                                                                                                                 | 4.5 years      | \$51,310                        | \$230,895     | \$0                | \$230,895   | <b>IT Business Analyst:</b><br>The IT Business Analyst annual salary is \$51,310.00. The pre-populated expense up to quarter-thirteen for this position was \$172,660.19. Effective 7/1/2016 this position was reassigned to another project and the salary will not be used for the state match. The projected salary for the remainder of the grant is \$0.00 for a total compensation of <b>\$172,660.19</b> .                                                                                                                                                   | 3.3 years   | \$51,310                    | \$172,660         | \$0                 |
| Financial Coordinator Advanced:<br>The Financial Coordinator Advance annual salary is \$66,081.60.<br>The pre-populated expense up to quarter-eight for this position was<br>\$9,645.72; the projected salary for the remainder of the grant is<br>\$189,984.60 for a total compensation of \$199,630.32.<br>Salary Grant Year Percent Number of Years Total Grant Budget<br>\$66,081.60 Year 2 34% 0.43 \$9,645.72<br>\$66,081.60 Year 2 50% 0.25 \$8,260.20<br>\$66,081.60 Year 3 50% 0.50 \$16,520.40<br>\$66,081.60 Year 3 100% 0.50 \$33,040.80<br>\$66,081.60 Year 4 100% 1.00 \$66,081.60                                                            |                |                                 |               |                    |             | Financial Coordinator Advanced:The Financial Coordinator Advance annual salary is \$66,081.60. The prepopulated expense up to quarter-thirteen for this position was \$63,017.70.The projected salary for the remainder of the grant is \$118,564.27 for a total compensation of \$181,581.97.Projected Salary:\$66,081.60 Year-4 100% funded @ 75% of the year = \$49,561.20\$66,081.60 Year-5 100% funded @ 92% of the year = \$60,795.07\$66,081.60 Year-5 240 hours leave payout = \$8,208.00\$118,564.27                                                       |             |                             |                   |                     |
| \$66,081.60 Year 5 100% 1.00 \$66,081.60                                                                                                                                                                                                                                                                                                                                                                                                                                                                                                                                                                                                                    | 3.68 years     | Variable Cost                   | \$199,630     | \$199,630          | \$0         | Administrative Services Coordinator:                                                                                                                                                                                                                                                                                                                                                                                                                                                                                                                                | 3.60 years  | Variable Cost               | \$181,582         | \$181,582           |
| Administrative Services Coordinator:<br>The Administrative Services Coordinator Operational annual salary<br>is $30,160.00$ . The pre-populated expense up to quarter-eight for<br>this position was $9,662.89$ ; the projected salary for the remainder<br>of the grant is $86,710.00$ for a total compensation of $96,372.89$ .<br>Salary Grant Year Percent Years Total Projected<br>30,160.00 Year 1 34% 0.19 $1,972.0930,160.00$ Year 2 34% 0.75 $7,690.8030,160.00$ Year 2 50% 0.25 $33,770.0030,160.00$ Year 3 50% 0.50 $7,540.0030,160.00$ Year 3 100% 0.50 $15,080.0030,160.00$ Year 4 100% 1.00 $30,160.0030,160.00$ Year 5 100% 1.00 $30,160.00$ |                |                                 |               |                    |             | Administrative Services Coordinator:<br>The Administrative Services Coordinator Operational annual salary is<br>\$30,160.00. The pre-populated expense up to quarter-thirteen for this<br>position was \$34,452.66. The projected salary for the remainder of the grant<br>is \$54,226.20 for a total compensation of \$88,678.86.Projected Salary:<br>\$30,160.00 Year-4 100% funded @ 75% of the year = \$22,620.00<br>\$30,160.00 Year-5 100% funded @ 92% of the year = \$27,747.20<br>\$30,160.00 Year-5 240 hours leave payout =<br>\$3,859.00<br>\$54,226.20 |             |                             |                   |                     |
| \$96,372.89                                                                                                                                                                                                                                                                                                                                                                                                                                                                                                                                                                                                                                                 | 4.19 years     | Variable Cost                   | \$96,373      | \$96,373           | \$0         |                                                                                                                                                                                                                                                                                                                                                                                                                                                                                                                                                                     | 4.11 years  | Variable Cost               | \$88,679          | \$88,679            |
| Financial Coordinator Operational:<br>The Financial Coordinator Operational annual salary is $$52,104.00$ .<br>The pre-populated expense up to quarter-eight for this position was<br>\$11,583.13; the projected salary for the remainder of the grant is<br>\$19,539.00 for a total compensation of $$31,122.13$ .<br>Salary Grant Year Percent Years Total Projected<br>\$52,104.00 Year 2 34% 0.65 $$11,583.13$52,104.00$ Year 2 50% 0.25 $$6,513.00$52,104.00$ Year 3 50% 0.50 $$13,026.00$52,104.00$ Year 3 0% 0.00 $$0.00$52,104.00$ Year 4 0% 0.00 $$0.00$52,104.00$ Year 5 0% 0.00 $$0.00$31,122.13$                                                | 1.4 years      | Variable Cost                   | \$31,122      | \$31,122           | \$0         | <b>Financial Coordinator Operational:</b><br>The Financial Coordinator Operational annual salary is \$52,104.00. The pre-<br>populated expense up to quarter-twelve for this position was \$31,522.99.<br>Effective 12/30/2015 this term position ended. The projected salary for the<br>remainder of the grant is \$0.00 for a total compensation of <b>\$31,522.99</b> .                                                                                                                                                                                          | 1.4 years   | Variable Cost               | \$31,523          | \$31,523            |
| Financial Specialist Advanced:<br>The Financial Specialist Advanced annual salary is \$43,742.40.<br>The pre-populated expense up to quarter-eight for this position was<br>\$11,980.70; the projected salary for the remainder of the grant is<br>\$16,403.40 for a total compensation of \$28,384.10.<br>Salary Grant Year Percent Years Total Projected<br>\$43,742.40 Year 2 34% 0.81 \$11,980.70<br>\$43,742.40 Year 2 50% 0.25 \$5,467.80<br>\$43,742.40 Year 3 50% 0.50 \$10,935.60<br>\$43,742.40 Year 3 0% 0.00 \$0.00<br>\$43,742.40 Year 4 0% 0.00 \$0.00<br>\$43,742.40 Year 5 0% 0.00 \$0.00                                                   |                |                                 |               |                    | **          | <b>Financial Specialist Advanced:</b><br>The Financial Specialist Advanced annual salary is \$43,742.40. The pre-<br>populated expense up to quarter-thirteen for this position was \$41,427.11.<br>Effective 7/28/2016 this term position ended. The projected salary for the<br>remainder of the grant is \$0.00 for a total compensation of <b>\$41,427.11</b> .                                                                                                                                                                                                 |             |                             |                   |                     |
| \$43,742.40 Teal 5 0 % 0.00 \$0.00<br>\$28,384.10                                                                                                                                                                                                                                                                                                                                                                                                                                                                                                                                                                                                           | 1.56 years     | Variable Cost                   | \$28,384      | \$28,384           | \$0         |                                                                                                                                                                                                                                                                                                                                                                                                                                                                                                                                                                     | 1.89 years  | Variable Cost               | \$41,427          | \$41,427            |
|                                                                                                                                                                                                                                                                                                                                                                                                                                                                                                                                                                                                                                                             |                |                                 |               |                    |             | IT Technology Officer:<br>The IT Technology Officer annual salary is \$83,928.00. The pre-populated<br>expense for quarter-thirteen for this position was \$19,369.46. Effective<br>7/1/2016 this position salary is allocated as state match. The projected salary<br>for the remainder of the grant is \$38,865.38 for a total compensation of<br>\$58,234.84.<br>Projected Salary:<br>\$83,928.00 Year-4 75% match @ 62% of the year = \$38,865.38<br>\$58,234.84                                                                                                | 0.85 years  | \$83,928                    | \$58,235          | \$0                 |

|                                                                                                                                                                                                                                                                                                                                                                                                                                                                                                                                                                                                                                                                                                                                                                                                                        |                         |            |            |                    |               | <b>Technical Manager II:</b><br>The Technical Manager II annual salary is \$106,204.80. The new position will work in the capacity of a subject matter expert for education and outreach and assist the State Point of Contract (SPOC) in grant related activities. The position will not be hired until grant quarter fifteen. The projected salary for the remainder of the grant and total compensation is <b>\$164,002.82</b> .<br><u>Projected Salary:</u>                                                                                                                                                                                                                                                                                                                                                                                                                         |                                |               |            |                     |
|------------------------------------------------------------------------------------------------------------------------------------------------------------------------------------------------------------------------------------------------------------------------------------------------------------------------------------------------------------------------------------------------------------------------------------------------------------------------------------------------------------------------------------------------------------------------------------------------------------------------------------------------------------------------------------------------------------------------------------------------------------------------------------------------------------------------|-------------------------|------------|------------|--------------------|---------------|-----------------------------------------------------------------------------------------------------------------------------------------------------------------------------------------------------------------------------------------------------------------------------------------------------------------------------------------------------------------------------------------------------------------------------------------------------------------------------------------------------------------------------------------------------------------------------------------------------------------------------------------------------------------------------------------------------------------------------------------------------------------------------------------------------------------------------------------------------------------------------------------|--------------------------------|---------------|------------|---------------------|
|                                                                                                                                                                                                                                                                                                                                                                                                                                                                                                                                                                                                                                                                                                                                                                                                                        |                         |            |            |                    |               | \$106,204.80 Year-4 100% funded @ 50% of the year = \$53,102.40<br>\$106,204.80 Year-5 100% funded @ 92% of the year = \$97,708.42<br>\$106,204.80 Year-5 240 hours leave payout = \$13,192.00<br><u>\$164,003.00</u>                                                                                                                                                                                                                                                                                                                                                                                                                                                                                                                                                                                                                                                                   |                                |               |            |                     |
|                                                                                                                                                                                                                                                                                                                                                                                                                                                                                                                                                                                                                                                                                                                                                                                                                        |                         |            |            |                    |               |                                                                                                                                                                                                                                                                                                                                                                                                                                                                                                                                                                                                                                                                                                                                                                                                                                                                                         | 1.42 years                     | \$106,205     | \$164,003  | \$164,003           |
| Total Personnel                                                                                                                                                                                                                                                                                                                                                                                                                                                                                                                                                                                                                                                                                                                                                                                                        |                         |            | \$586,404  | \$355,509 \$23     | <b>80,895</b> | Total Personnel                                                                                                                                                                                                                                                                                                                                                                                                                                                                                                                                                                                                                                                                                                                                                                                                                                                                         |                                |               | \$738,109  | \$507,214           |
| b. Fringe Benefits                                                                                                                                                                                                                                                                                                                                                                                                                                                                                                                                                                                                                                                                                                                                                                                                     | Quantity                | Unit Cost  | Total Cost | Federal Non-Federa | al            | b. Fringe Benefits                                                                                                                                                                                                                                                                                                                                                                                                                                                                                                                                                                                                                                                                                                                                                                                                                                                                      | Quantity                       | Unit Cost     | Total Cost | Federal Non-Federal |
| IT Business Analyst<br>Fringe is calculated on previous actuals, plus projections based on<br>those actuals.                                                                                                                                                                                                                                                                                                                                                                                                                                                                                                                                                                                                                                                                                                           | \$230,895               | 40.33%     | \$93,118   | \$0 \$9            | 93,118        | IT Business Analyst:<br>Fringe is calculated on previous actuals, plus projections based on actuals.                                                                                                                                                                                                                                                                                                                                                                                                                                                                                                                                                                                                                                                                                                                                                                                    | \$172,660                      | 41.05%        | \$70,884   | \$0                 |
| <b>Financial Coordinator Advanced</b><br>Fringe is calculated on previous actuals, plus projections based on those actuals.                                                                                                                                                                                                                                                                                                                                                                                                                                                                                                                                                                                                                                                                                            | \$199,630               | 40.42%     | \$80,687   | \$80,687           | \$0           | <b>Financial Coordinator Advanced:</b><br>Fringe is calculated on previous actuals, plus projections based on actuals.                                                                                                                                                                                                                                                                                                                                                                                                                                                                                                                                                                                                                                                                                                                                                                  | \$181,582                      | 30.00%        | \$54,482   | \$54,482            |
| Administrative Services Coordinator<br>Fringe is calculated on previous actuals, plus projections based on                                                                                                                                                                                                                                                                                                                                                                                                                                                                                                                                                                                                                                                                                                             |                         |            |            |                    |               | Administrative Services Coordinator:                                                                                                                                                                                                                                                                                                                                                                                                                                                                                                                                                                                                                                                                                                                                                                                                                                                    |                                |               |            |                     |
| those actuals.                                                                                                                                                                                                                                                                                                                                                                                                                                                                                                                                                                                                                                                                                                                                                                                                         | \$96,373                | 41.91%     | \$40,390   | \$40,390           | \$0           | Fringe is calculated on previous actuals, plus projections based on actuals.                                                                                                                                                                                                                                                                                                                                                                                                                                                                                                                                                                                                                                                                                                                                                                                                            | \$88,679                       | 52.76%        | \$46,790   | \$46,790            |
| Financial Coordinator Operational:<br>Fringe is calculated on previous actuals, plus projections based on<br>those actuals.                                                                                                                                                                                                                                                                                                                                                                                                                                                                                                                                                                                                                                                                                            | \$31,122                | 39.95%     | \$12,432   | \$12,432           | \$0           | Financial Coordinator Operational:<br>Fringe is calculated on previous actuals, plus projections based on actuals.                                                                                                                                                                                                                                                                                                                                                                                                                                                                                                                                                                                                                                                                                                                                                                      | \$31,523                       | 35.43%        | \$11,168   | \$11,168            |
| <b>Financial Specialist Advanced:</b><br>Fringe is calculated on previous actuals, plus projections based on those actuals.                                                                                                                                                                                                                                                                                                                                                                                                                                                                                                                                                                                                                                                                                            | \$28,384                | 43.56%     | \$12,365   | \$12,365           | <b>\$</b> 0   | <b>Financial Specialist Advanced:</b><br>Fringe is calculated on previous actuals, plus projections based on actuals.                                                                                                                                                                                                                                                                                                                                                                                                                                                                                                                                                                                                                                                                                                                                                                   | \$41,427                       | 46.17%        | \$19,127   | \$19,127            |
|                                                                                                                                                                                                                                                                                                                                                                                                                                                                                                                                                                                                                                                                                                                                                                                                                        |                         |            |            |                    |               | IT Technology Officer:<br>Fringe is calculated on previous actuals, plus projections based on actuals.                                                                                                                                                                                                                                                                                                                                                                                                                                                                                                                                                                                                                                                                                                                                                                                  | \$58,235                       | 38.18%        | \$22,234   |                     |
|                                                                                                                                                                                                                                                                                                                                                                                                                                                                                                                                                                                                                                                                                                                                                                                                                        |                         |            |            |                    |               | <b>Technical Manager II:</b><br>Fringe is calculated on budget projections.                                                                                                                                                                                                                                                                                                                                                                                                                                                                                                                                                                                                                                                                                                                                                                                                             | \$164,003                      | 27.37%        | \$44,893   | \$44,893            |
| Total Fringe Benefits                                                                                                                                                                                                                                                                                                                                                                                                                                                                                                                                                                                                                                                                                                                                                                                                  |                         |            | \$238,992  | \$145,874 \$9      | 93,118        | Total Fringe Benefits                                                                                                                                                                                                                                                                                                                                                                                                                                                                                                                                                                                                                                                                                                                                                                                                                                                                   |                                |               | \$269,578  | \$176,460           |
| c. Travel                                                                                                                                                                                                                                                                                                                                                                                                                                                                                                                                                                                                                                                                                                                                                                                                              | Quantity                | Unit Cost  | Total Cost | Federal Non-Federa | al            | c. Travel                                                                                                                                                                                                                                                                                                                                                                                                                                                                                                                                                                                                                                                                                                                                                                                                                                                                               | Quantity                       | Unit Cost     | Total Cost | Federal Non-Federal |
| The State will hold four annual meetings with all stakeholders<br>at a budgeted total cost of \$20,595.84 for the four meetings.<br>The meetings will be include all federal, state, local and tribal<br>representatives for purpose of providing education and<br>outreach associated with the project. Funds will cover travel<br>and per diem for attendees. Based on historic information, it is<br>expected that attendance will be up to 100 people; however,<br>only approximately ten percent have claimed per diem. The<br>cost breakdown is as follows:<br>2 days of per diem @ \$85/day<br>302 miles<br>100 Attendees<br>10% Claim per diem                                                                                                                                                                 | 4 Annual<br>Meetings    | \$5,149.00 | \$20,596   | \$20,596           | \$0           | The State has held two annual meetings and plans a third meeting in 2017. The actual travel cost for the first meeting was \$1,980.18 and \$1,083.56 for the second meeting. The planned budget cost of the third and forth meeting is \$2,725.92 for a total cost of \$8,515.58. The meetings will be include all federal, state, local and tribal representatives for purpose of providing education and outreach associated with the project. Funds will cover travel and per diem for attendees. Based on historic information, it is expected that attendance will be up to 100 people; however, only approximately two percent have claimed per diem. The cost breakdown for the third meeting is as follows: 2 days of per diem @ \$85/day 302 miles 100 Attendees                                                                                                               | 4 Annual<br>Meetings           | Variable Cost | \$8,516    | \$8,516             |
| The State will hold six regional meetings per year for three years at<br>a budgeted cost of \$19,415.52. These meetings will be held to<br>provide regional state, local and tribal stakeholder's education and<br>outreach with an emphasis on regional needs and requirements.<br>Funds will cover travel and per diem for four State employees from<br>Santa Fe to attend the meeting. Additional travel for up to 3<br>attendees (travel = 102 miles @ .44/mile). Based on historic<br>information, it is expected that attendance will be up to 25 people;<br>however, only approximately ten percent have claimed per diem.<br>The cost breakdown is as follows:<br>Santa Fe employees (2)<br>2 days of per diem @ \$85/day<br>50 miles @ .44/mile<br>25 attendees<br>102 miles @ .44/mile<br>10% Claim per diem | 18 Regional<br>Meetings | \$1,079.00 | \$19,415   | \$19,415           | \$0           | The State will hold <b>six</b> regional meetings per year for <b>two years</b> at a budgeted cost of \$18,069.12. These meetings will be held to provide regional state, local and tribal stakeholder's education and outreach with an emphasis on regional needs and requirements. Funds will cover travel and per diem for <b>six</b> State employees from Santa Fe to attend the meeting. Additional travel for two attendee (travel = 102 miles @ .44/mile). Based on historic information, it is expected that attendance will be up to 25 people; however, only approximately two percent have claimed per diem. The first round of regional meetings were held at no cost to the grant. The cost breakdown is as follows:<br>Santa Fe employees (6)<br>2 days of per diem @ \$85/day<br><b>150</b> miles @ .44/mile<br>25 attendees<br>102 miles @ .44/mile<br>2% Claim per diem | <b>18</b> Regional<br>Meetings | Variable Cost | \$18,069   | \$18,069            |