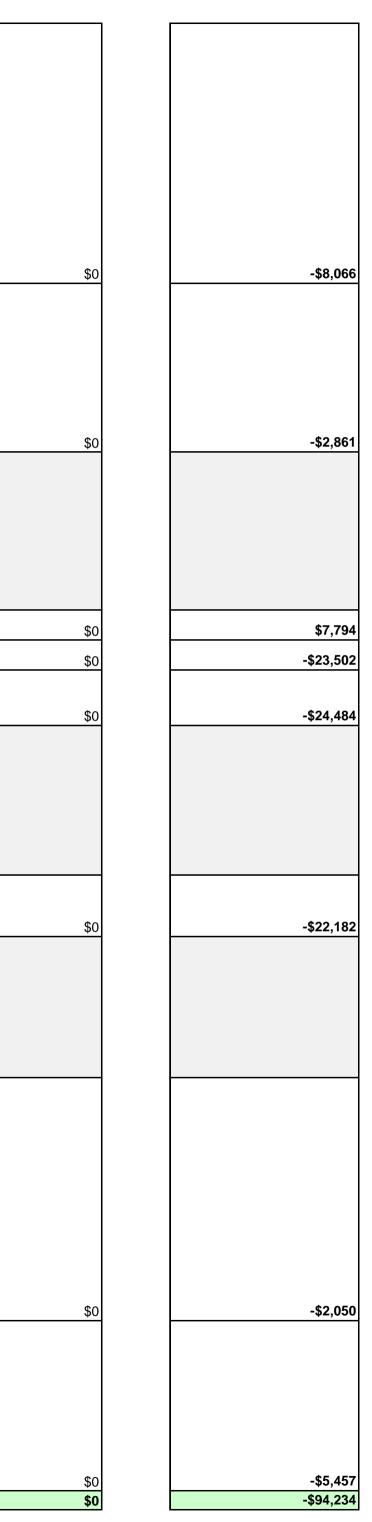

|                                                                                                                                                                                                                                                                                                                                                                                                                                                                                                                                                                                                                                                                                                                                                                                                                        |                         |            |            |                    |               | <b>Technical Manager II:</b><br>The Technical Manager II annual salary is \$106,204.80. The new position will work in the capacity of a subject matter expert for education and outreach and assist the State Point of Contract (SPOC) in grant related activities. The position will not be hired until grant quarter fifteen. The projected salary for the remainder of the grant and total compensation is <b>\$164,002.82</b> .<br><u>Projected Salary:</u>                                                                                                                                                                                                                                                                                                                                                                                                                         |                                |               |            |                     |
|------------------------------------------------------------------------------------------------------------------------------------------------------------------------------------------------------------------------------------------------------------------------------------------------------------------------------------------------------------------------------------------------------------------------------------------------------------------------------------------------------------------------------------------------------------------------------------------------------------------------------------------------------------------------------------------------------------------------------------------------------------------------------------------------------------------------|-------------------------|------------|------------|--------------------|---------------|-----------------------------------------------------------------------------------------------------------------------------------------------------------------------------------------------------------------------------------------------------------------------------------------------------------------------------------------------------------------------------------------------------------------------------------------------------------------------------------------------------------------------------------------------------------------------------------------------------------------------------------------------------------------------------------------------------------------------------------------------------------------------------------------------------------------------------------------------------------------------------------------|--------------------------------|---------------|------------|---------------------|
|                                                                                                                                                                                                                                                                                                                                                                                                                                                                                                                                                                                                                                                                                                                                                                                                                        |                         |            |            |                    |               | \$106,204.80 Year-4 100% funded @ 50% of the year = \$53,102.40<br>\$106,204.80 Year-5 100% funded @ 92% of the year = \$97,708.42<br>\$106,204.80 Year-5 240 hours leave payout = \$13,192.00<br><u>\$164,003.00</u>                                                                                                                                                                                                                                                                                                                                                                                                                                                                                                                                                                                                                                                                   |                                |               |            |                     |
|                                                                                                                                                                                                                                                                                                                                                                                                                                                                                                                                                                                                                                                                                                                                                                                                                        |                         |            |            |                    |               |                                                                                                                                                                                                                                                                                                                                                                                                                                                                                                                                                                                                                                                                                                                                                                                                                                                                                         | 1.42 years                     | \$106,205     | \$164,003  | \$164,003           |
| Total Personnel                                                                                                                                                                                                                                                                                                                                                                                                                                                                                                                                                                                                                                                                                                                                                                                                        |                         |            | \$586,404  | \$355,509 \$23     | <b>80,895</b> | Total Personnel                                                                                                                                                                                                                                                                                                                                                                                                                                                                                                                                                                                                                                                                                                                                                                                                                                                                         |                                |               | \$738,109  | \$507,214           |
| b. Fringe Benefits                                                                                                                                                                                                                                                                                                                                                                                                                                                                                                                                                                                                                                                                                                                                                                                                     | Quantity                | Unit Cost  | Total Cost | Federal Non-Federa | al            | b. Fringe Benefits                                                                                                                                                                                                                                                                                                                                                                                                                                                                                                                                                                                                                                                                                                                                                                                                                                                                      | Quantity                       | Unit Cost     | Total Cost | Federal Non-Federal |
| IT Business Analyst<br>Fringe is calculated on previous actuals, plus projections based on<br>those actuals.                                                                                                                                                                                                                                                                                                                                                                                                                                                                                                                                                                                                                                                                                                           | \$230,895               | 40.33%     | \$93,118   | \$0 \$9            | 93,118        | IT Business Analyst:<br>Fringe is calculated on previous actuals, plus projections based on actuals.                                                                                                                                                                                                                                                                                                                                                                                                                                                                                                                                                                                                                                                                                                                                                                                    | \$172,660                      | 41.05%        | \$70,884   | \$0                 |
| <b>Financial Coordinator Advanced</b><br>Fringe is calculated on previous actuals, plus projections based on those actuals.                                                                                                                                                                                                                                                                                                                                                                                                                                                                                                                                                                                                                                                                                            | \$199,630               | 40.42%     | \$80,687   | \$80,687           | \$0           | <b>Financial Coordinator Advanced:</b><br>Fringe is calculated on previous actuals, plus projections based on actuals.                                                                                                                                                                                                                                                                                                                                                                                                                                                                                                                                                                                                                                                                                                                                                                  | \$181,582                      | 30.00%        | \$54,482   | \$54,482            |
| Administrative Services Coordinator<br>Fringe is calculated on previous actuals, plus projections based on                                                                                                                                                                                                                                                                                                                                                                                                                                                                                                                                                                                                                                                                                                             |                         |            |            |                    |               | Administrative Services Coordinator:                                                                                                                                                                                                                                                                                                                                                                                                                                                                                                                                                                                                                                                                                                                                                                                                                                                    |                                |               |            |                     |
| those actuals.                                                                                                                                                                                                                                                                                                                                                                                                                                                                                                                                                                                                                                                                                                                                                                                                         | \$96,373                | 41.91%     | \$40,390   | \$40,390           | \$0           | Fringe is calculated on previous actuals, plus projections based on actuals.                                                                                                                                                                                                                                                                                                                                                                                                                                                                                                                                                                                                                                                                                                                                                                                                            | \$88,679                       | 52.76%        | \$46,790   | \$46,790            |
| Financial Coordinator Operational:<br>Fringe is calculated on previous actuals, plus projections based on<br>those actuals.                                                                                                                                                                                                                                                                                                                                                                                                                                                                                                                                                                                                                                                                                            | \$31,122                | 39.95%     | \$12,432   | \$12,432           | \$0           | Financial Coordinator Operational:<br>Fringe is calculated on previous actuals, plus projections based on actuals.                                                                                                                                                                                                                                                                                                                                                                                                                                                                                                                                                                                                                                                                                                                                                                      | \$31,523                       | 35.43%        | \$11,168   | \$11,168            |
| <b>Financial Specialist Advanced:</b><br>Fringe is calculated on previous actuals, plus projections based on those actuals.                                                                                                                                                                                                                                                                                                                                                                                                                                                                                                                                                                                                                                                                                            | \$28,384                | 43.56%     | \$12,365   | \$12,365           | <b>\$</b> 0   | <b>Financial Specialist Advanced:</b><br>Fringe is calculated on previous actuals, plus projections based on actuals.                                                                                                                                                                                                                                                                                                                                                                                                                                                                                                                                                                                                                                                                                                                                                                   | \$41,427                       | 46.17%        | \$19,127   | \$19,127            |
|                                                                                                                                                                                                                                                                                                                                                                                                                                                                                                                                                                                                                                                                                                                                                                                                                        |                         |            |            |                    |               | IT Technology Officer:<br>Fringe is calculated on previous actuals, plus projections based on actuals.                                                                                                                                                                                                                                                                                                                                                                                                                                                                                                                                                                                                                                                                                                                                                                                  | \$58,235                       | 38.18%        | \$22,234   |                     |
|                                                                                                                                                                                                                                                                                                                                                                                                                                                                                                                                                                                                                                                                                                                                                                                                                        |                         |            |            |                    |               | <b>Technical Manager II:</b><br>Fringe is calculated on budget projections.                                                                                                                                                                                                                                                                                                                                                                                                                                                                                                                                                                                                                                                                                                                                                                                                             | \$164,003                      | 27.37%        | \$44,893   | \$44,893            |
| Total Fringe Benefits                                                                                                                                                                                                                                                                                                                                                                                                                                                                                                                                                                                                                                                                                                                                                                                                  |                         |            | \$238,992  | \$145,874 \$9      | 93,118        | Total Fringe Benefits                                                                                                                                                                                                                                                                                                                                                                                                                                                                                                                                                                                                                                                                                                                                                                                                                                                                   |                                |               | \$269,578  | \$176,460           |
| c. Travel                                                                                                                                                                                                                                                                                                                                                                                                                                                                                                                                                                                                                                                                                                                                                                                                              | Quantity                | Unit Cost  | Total Cost | Federal Non-Federa | al            | c. Travel                                                                                                                                                                                                                                                                                                                                                                                                                                                                                                                                                                                                                                                                                                                                                                                                                                                                               | Quantity                       | Unit Cost     | Total Cost | Federal Non-Federal |
| The State will hold four annual meetings with all stakeholders<br>at a budgeted total cost of \$20,595.84 for the four meetings.<br>The meetings will be include all federal, state, local and tribal<br>representatives for purpose of providing education and<br>outreach associated with the project. Funds will cover travel<br>and per diem for attendees. Based on historic information, it is<br>expected that attendance will be up to 100 people; however,<br>only approximately ten percent have claimed per diem. The<br>cost breakdown is as follows:<br>2 days of per diem @ \$85/day<br>302 miles<br>100 Attendees<br>10% Claim per diem                                                                                                                                                                 | 4 Annual<br>Meetings    | \$5,149.00 | \$20,596   | \$20,596           | \$0           | The State has held two annual meetings and plans a third meeting in 2017. The actual travel cost for the first meeting was \$1,980.18 and \$1,083.56 for the second meeting. The planned budget cost of the third and forth meeting is \$2,725.92 for a total cost of \$8,515.58. The meetings will be include all federal, state, local and tribal representatives for purpose of providing education and outreach associated with the project. Funds will cover travel and per diem for attendees. Based on historic information, it is expected that attendance will be up to 100 people; however, only approximately two percent have claimed per diem. The cost breakdown for the third meeting is as follows: 2 days of per diem @ \$85/day 302 miles 100 Attendees                                                                                                               | 4 Annual<br>Meetings           | Variable Cost | \$8,516    | \$8,516             |
| The State will hold six regional meetings per year for three years at<br>a budgeted cost of \$19,415.52. These meetings will be held to<br>provide regional state, local and tribal stakeholder's education and<br>outreach with an emphasis on regional needs and requirements.<br>Funds will cover travel and per diem for four State employees from<br>Santa Fe to attend the meeting. Additional travel for up to 3<br>attendees (travel = 102 miles @ .44/mile). Based on historic<br>information, it is expected that attendance will be up to 25 people;<br>however, only approximately ten percent have claimed per diem.<br>The cost breakdown is as follows:<br>Santa Fe employees (2)<br>2 days of per diem @ \$85/day<br>50 miles @ .44/mile<br>25 attendees<br>102 miles @ .44/mile<br>10% Claim per diem | 18 Regional<br>Meetings | \$1,079.00 | \$19,415   | \$19,415           | \$0           | The State will hold <b>six</b> regional meetings per year for <b>two years</b> at a budgeted cost of \$18,069.12. These meetings will be held to provide regional state, local and tribal stakeholder's education and outreach with an emphasis on regional needs and requirements. Funds will cover travel and per diem for <b>six</b> State employees from Santa Fe to attend the meeting. Additional travel for two attendee (travel = 102 miles @ .44/mile). Based on historic information, it is expected that attendance will be up to 25 people; however, only approximately two percent have claimed per diem. The first round of regional meetings were held at no cost to the grant. The cost breakdown is as follows:<br>Santa Fe employees (6)<br>2 days of per diem @ \$85/day<br><b>150</b> miles @ .44/mile<br>25 attendees<br>102 miles @ .44/mile<br>2% Claim per diem | <b>18</b> Regional<br>Meetings | Variable Cost | \$18,069   | \$18,069            |